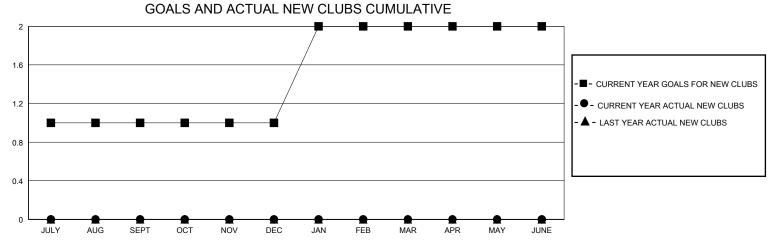

## District 15

Results as of: 3/31/2024

| GMT:          |               |             | GMT CA        |                       |                         |                         |                                                    |  |
|---------------|---------------|-------------|---------------|-----------------------|-------------------------|-------------------------|----------------------------------------------------|--|
|               | Club          | s           |               | Members               |                         |                         |                                                    |  |
|               | RESULTS FOR   | R 2023-2024 |               | RESULTS FOR 2023-2024 |                         |                         |                                                    |  |
| QUARTER       | NEW CLUB GOAL | NEW CLUBS   | DROPPED CLUBS | QUARTER MEN           | MBER GROWTH NET<br>GOAL | MEMBER GROWTH<br>ACTUAL | DROPPED<br>MEMBERS ACTUAL<br>(including transfers) |  |
| JULY/AUG/SEPT | 1             | 0           | 0             | JULY/AUG/SEPT         | 25                      | 18                      | 11                                                 |  |
| OCT/NOV/DEC   | 0             | 0           | 1             | OCT/NOV/DEC           | 0                       | 23                      | 33                                                 |  |
| JAN/FEB/MAR   | 1             | 0           | 0             | JAN/FEB/MAR           | 20                      | 24                      | 32                                                 |  |
| APR/MAY/JUNE  | 0             | 0           | 0             | APR/MAY/JUNE          | 0                       | 0                       | 0                                                  |  |