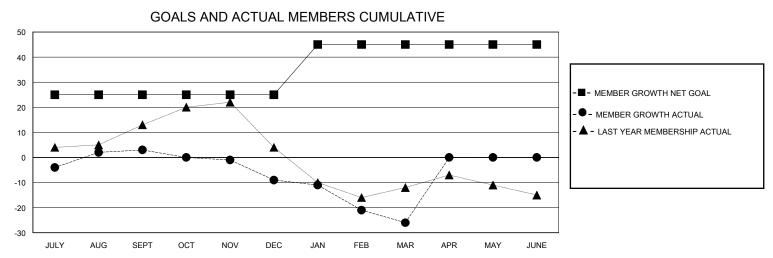

## District 15

Results as of: 3/31/2024

| GMT:          |               |             | GMT CA        |                       |                         |                         |                                                    |  |
|---------------|---------------|-------------|---------------|-----------------------|-------------------------|-------------------------|----------------------------------------------------|--|
|               | Club          | s           |               | Members               |                         |                         |                                                    |  |
|               | RESULTS FOR   | R 2023-2024 |               | RESULTS FOR 2023-2024 |                         |                         |                                                    |  |
| QUARTER       | NEW CLUB GOAL | NEW CLUBS   | DROPPED CLUBS | QUARTER MEN           | MBER GROWTH NET<br>GOAL | MEMBER GROWTH<br>ACTUAL | DROPPED<br>MEMBERS ACTUAL<br>(including transfers) |  |
| JULY/AUG/SEPT | 1             | 0           | 0             | JULY/AUG/SEPT         | 25                      | 18                      | 11                                                 |  |
| OCT/NOV/DEC   | 0             | 0           | 1             | OCT/NOV/DEC           | 0                       | 23                      | 33                                                 |  |
| JAN/FEB/MAR   | 1             | 0           | 0             | JAN/FEB/MAR           | 20                      | 24                      | 32                                                 |  |
| APR/MAY/JUNE  | 0             | 0           | 0             | APR/MAY/JUNE          | 0                       | 0                       | 0                                                  |  |